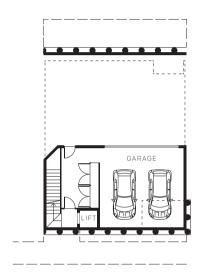

# Residence 2



#### Ground



### First Floor



#### **Basement**







## Area summary

| TOTAL                 | 363.1 | SQM |
|-----------------------|-------|-----|
| FIRST FLOOR / BALCONY | 128.2 | SQM |
| COURTYARD             | 49.2  | SQM |
| GROUND FLOOR          | 124.0 | SQM |
| BASEMENT              | 61.7  | SQM |







#### Overview



#### Area note

GROSS AREAS ARE CALCULATED FROM THE CENTRELINE OF COMMON WALLS AND THE OUTSIDE FACE OF EXTERNAL WALLS BASED ON THE PROPERTY COUNCIL OF AUSTRALIA METHOD OF MEASUREMENT (BALCONY AND TERRACE AREAS ARE NOT INCLUDED) / NET INTERNAL AREAS ARE CALCULATED FROM THE INSIDE FACE OF PERIMETER WALLS (BALCONY AND TERRACE AREAS ARE NOT INCLUDED) / ALL VALUES ARE APPROXIMATE AND MAY VARY DURING THE DESIGN DEVELOPMENT AND CONSTRUCTION PHASES