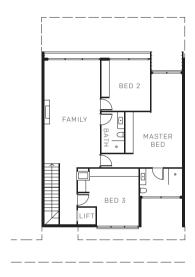

# Residence 2



#### Ground



### First Floor



#### **Basement**







## Area summary

| TOTAL                 | 363.1 | SQM |
|-----------------------|-------|-----|
| FIRST FLOOR / BALCONY | 128.2 | SQM |
| COURTYARD             | 49.2  | SQM |
| GROUND FLOOR          | 124.0 | SQM |
| BASEMENT              | 61.7  | SQM |







#### Overview



#### Area note

GROSS AREAS ARE CALCULATED FROM THE CENTRELINE OF COMMON WALLS AND THE OUTSIDE FACE OF EXTERNAL WALLS BASED ON THE PROPERTY COUNCIL OF AUSTRALIA METHOD OF MEASUREMENT (BALCONY AND TERRACE AREAS ARE NOT INCLUDED) / NET INTERNAL AREAS ARE CALCULATED FROM THE INSIDE FACE OF PERIMETER WALLS (BALCONY AND TERRACE AREAS ARE NOT INCLUDED) / ALL VALUES ARE APPROXIMATE AND MAY VARY DURING THE DESIGN DEVELOPMENT AND CONSTRUCTION PHASES