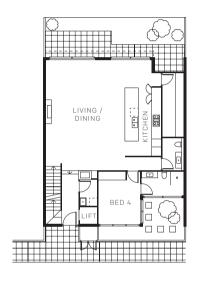

# Residence 2



#### Ground



### First Floor



#### **Basement**







## Area summary

| TOTAL                 | 363.1 | SQM |
|-----------------------|-------|-----|
| FIRST FLOOR / BALCONY | 128.2 | SQM |
| COURTYARD             | 49.2  | SQM |
| GROUND FLOOR          | 124.0 | SQM |
| BASEMENT              | 61.7  | SQM |







#### Overview



#### Area note

GROSS AREAS ARE CALCULATED FROM THE CENTRELINE OF COMMON WALLS AND THE OUTSIDE FACE OF EXTERNAL WALLS BASED ON THE PROPERTY COUNCIL OF AUSTRALIA METHOD OF MEASUREMENT (BALCONY AND TERRACE AREAS ARE NOT INCLUDED) / NET INTERNAL AREAS ARE CALCULATED FROM THE INSIDE FACE OF PERIMETER WALLS (BALCONY AND TERRACE AREAS ARE NOT INCLUDED) / ALL VALUES ARE APPROXIMATE AND MAY VARY DURING THE DESIGN DEVELOPMENT AND CONSTRUCTION PHASES